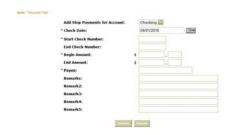

## **Stop Payments**

Select **Stop Payments** from the drop-down menu next to an account.

| Deposit Accounts                        | View <u>5</u>   <b>10</b>   <u>20</u>   <u>50</u>   <u>100</u>   <u>ALL</u> |        |                 |
|-----------------------------------------|-----------------------------------------------------------------------------|--------|-----------------|
| Account (Click for Transaction Details) | Balance :                                                                   | Status |                 |
| Checking                                | 2,876.58                                                                    |        | Stop Payments 🔻 |
| Savings                                 | 521.63                                                                      |        | Select Option   |

Fill in the required fields and click Submit.

You must contact the bank to edit or remove a Stop Payment.

Stop Payment fees will be automatically deducted from your account in accordance with the terms of your account.