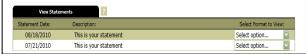

## **Viewing Statements**

Select **Statements** from the drop-down menu next to an account.

| Deposit Accounts ?                      |          | View   | <u>/ 5   <b>10</b>   20   50   100   ALL</u> |
|-----------------------------------------|----------|--------|----------------------------------------------|
| Account (Click for Transaction Details) | Balance  | Status |                                              |
| Checking                                | 2,876.58 |        | Statements 🔻                                 |
| Savings                                 | 521.63   |        | Select Option                                |

Statements are available in PDF, HTML, and Text formats. Images are not included.

Statement history is available for 365 days.