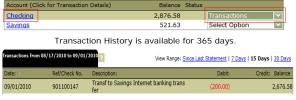

# **Viewing Transactions**

Select **Transactions** from the drop-down menu next to an account or click on the Account Name to view transactions.

#### **Transaction List Options:**

- Choose Number of Transactions Displayed View Range: Since Last Statement | 7 Days | 15 Days | 30 Days
- View Check Images by Clicking: View Image
- Sort by Columns to Customize View
- Switch Between Accounts

| View Transactions for: | Chacking | 1/2 |
|------------------------|----------|-----|
| view iransactions for. | Checking |     |