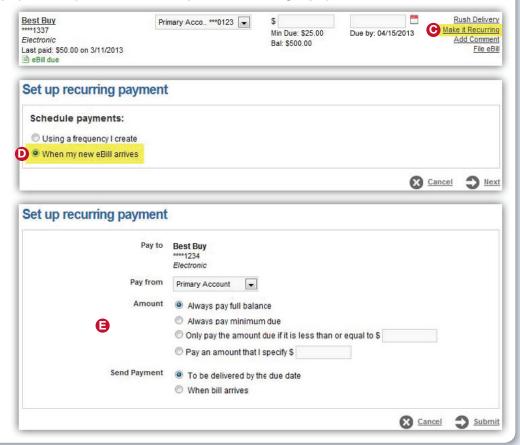

## How to set up automated recurring eBill payments

When you set up recurring payments, you'll never worry about missing a payment.

- From the dashboard, select "Make it Recurring" (C) under the "Actions" column
- 2. Select the **payment** schedule (D) you want
- 3. Select your pay from account, amount and send date (E)