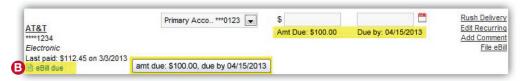

#### How to know when an eBill is due

When you set up eBill, it's easy to keep track of when your bills are due.

1. You will see an "eBill due" (B) notice on your dashboard when your payee has a new eBill

2. At this time, you can view the amount due and due date