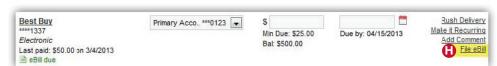

### How to file an eBill

If you pay a bill by cash, check or through your payee's website, here's how to remove the "eBill due" notice on your dashboard.

To file an eBill, select
"File eBill" (H) to the
right of your payee on
your dashboard