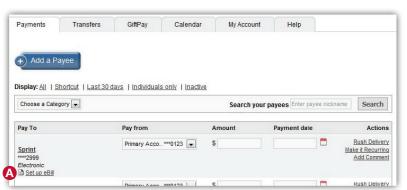

# How to set up eBill

It only takes a few moments to set up an eBill. Here's how to do it.

- Go to the payments dashboard and select "Set up eBill" (A) under the payee's name
- 2. Enter your **login credentials** for the payee's website
- Accept the terms and conditions and submit