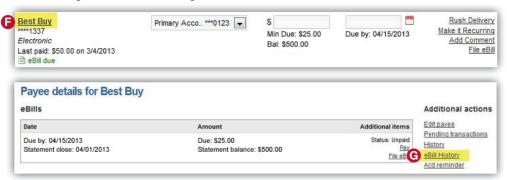

# How to view eBill history

Once an eBill is paid, you can view it in your "eBill History" for 18 months.

- 1. Select a payee on your payments dashboard (F)
- 2. On the "Payee details" page, select "eBill History" (G)
- Now you can view the details of your past eBills